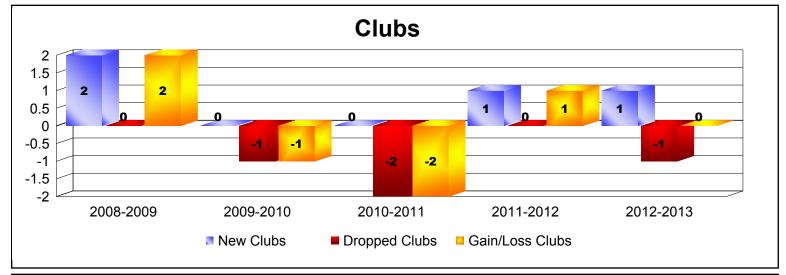

District 9 EC

As of June 2013 Cumulative

| Year      | New<br>Clubs | Dropped<br>Clubs | Gain/<br>Loss<br>Clubs | New<br>Members | Charter<br>Members | Reinstate<br>Members | Transfer<br>Members | Total<br>Member<br>Added | Total<br>Members<br>Dropped | Gain/<br>Loss<br>Members |
|-----------|--------------|------------------|------------------------|----------------|--------------------|----------------------|---------------------|--------------------------|-----------------------------|--------------------------|
| 2008-2009 | 2            | 0                | 2                      | 138            | 81                 | 10                   | 5                   | 234                      | -194                        | 40                       |
| 2009-2010 | 0            | -1               | -1                     | 96             | 0                  | 6                    | 2                   | 104                      | -188                        | -84                      |
| 2010-2011 | 0            | -2               | -2                     | 90             | 0                  | 11                   | 6                   | 107                      | -153                        | -46                      |
| 2011-2012 | 1            | 0                | 1                      | 101            | 37                 | 3                    | 11                  | 152                      | -129                        | 23                       |
| 2012-2013 | 1            | -1               | 0                      | 130            | 22                 | 5                    | 13                  | 170                      | -185                        | -15                      |
| Average   | 1            | -1               | 0                      | 111            | 28                 | 7                    | 7                   | 153                      | -170                        | -16                      |