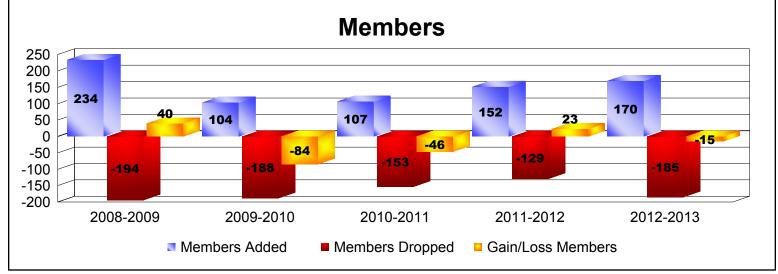

District 9 EC

As of June 2013 Cumulative

| Year      | New<br>Clubs | Dropped<br>Clubs | Gain/<br>Loss<br>Clubs | New<br>Members | Charter<br>Members | Reinstate<br>Members | Transfer<br>Members | Total<br>Member<br>Added | Total<br>Members<br>Dropped | Gain/<br>Loss<br>Members |
|-----------|--------------|------------------|------------------------|----------------|--------------------|----------------------|---------------------|--------------------------|-----------------------------|--------------------------|
| 2008-2009 | 2            | 0                | 2                      | 138            | 81                 | 10                   | 5                   | 234                      | -194                        | 40                       |
| 2009-2010 | 0            | -1               | -1                     | 96             | 0                  | 6                    | 2                   | 104                      | -188                        | -84                      |
| 2010-2011 | 0            | -2               | -2                     | 90             | 0                  | 11                   | 6                   | 107                      | -153                        | -46                      |
| 2011-2012 | 1            | 0                | 1                      | 101            | 37                 | 3                    | 11                  | 152                      | -129                        | 23                       |
| 2012-2013 | 1            | -1               | 0                      | 130            | 22                 | 5                    | 13                  | 170                      | -185                        | -15                      |
| Average   | 1            | -1               | 0                      | 111            | 28                 | 7                    | 7                   | 153                      | -170                        | -16                      |